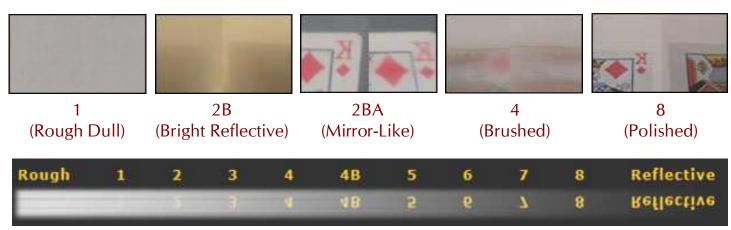

### **Our Standard Stainless Steel Finishes...**

### **Finish Descriptions / Typical Applications:**

#2B/A - Appliance trim, Appliances, Architectural components, Auto trim, Builder's hardware, Chute liners, Commercial refrigerators, Cookware, Fishing equipment, Flatware, Food processing equipment, General hardware, Highway truck trailers, Mass transit cars, Radiant heaters, Range hoods, Scientific apparatus, Surgical instruments, Textile finishing equipment

#4 - This general-purpose finish is widely used for restaurant and kitchen equipment, storefronts and food processing and dairy equipment.

#8 - This Finish is used primarily for Clean rooms, Column covers, Mirrors, Ornamental trim, Press plates, Reflectors, Signage, Wall panels. Similar to "Electro-Polished".