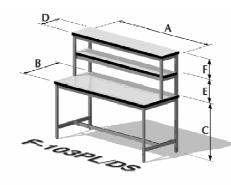

QUALITY • SERVICE • TIMING - phone (877) 777-9130

Here are a few of our Standard Table Styles...

### **WorkBench Models:**

olivios dose

- A-107P (Adj. Height) Not Shown
- A-109P / A-109PE (Flat Table)
- ●ER-108P (Equipment Rack Unit)
- ●F-103PL / F-103PLE (Upper Shelf)
- •F-103PLDS (Double Upper Shelves)
- ●F-107P (Fully Adjustable)
- •FR-104P (Flow Rack Station)
- •LF-102P (Laminar Flow Workstation)
- •LS-106P (Computer LAN/WAN)
- P-107P (Packaging / Shipping Unit)
- •T-101P (Double-Sided Workstation)