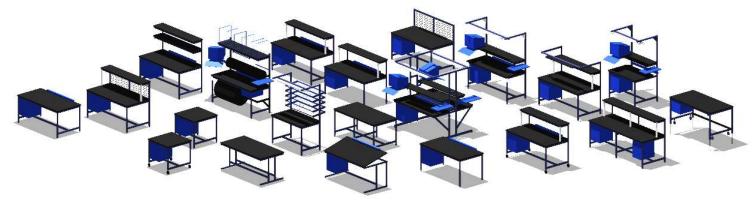

### **WorkBench Models:**

olivios dose

- A-107P (Adj. Height) Not Shown
- A-109P / A-109PE (Flat Table)
- ●ER-108P (Equipment Rack Unit)
- ●F-103PL / F-103PLE (Upper Shelf)
- •F-103PLDS (Double Upper Shelves)
- ●F-107P (Fully Adjustable)
- •FR-104P (Flow Rack Station)
- •LF-102P (Laminar Flow Workstation)
- •LS-106P (Computer LAN/WAN)
- P-107P (Packaging / Shipping Unit)
- •T-101P (Double-Sided Workstation)

MANY MORE STYLES AVAILABLE...

### **Custom WorkBenches:**

We also manufacture CUSTOM WORKBENCHES to meet your specifications...

QUALITY • SERVICE • TIMING - phone (877) 777-9130