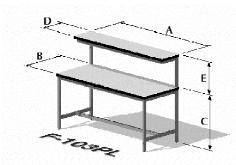

QUALITY • SERVICE • TIMING - phone (877) 777-9130

Here are a few of our Standard Table Styles...

### **WorkBench Models:**

olivios dose

- A-107P (Adj. Height) Not Shown
- A-109P / A-109PE (Flat Table)
- ●ER-108P (Equipment Rack Unit)
- ●F-103PL / F-103PLE (Upper Shelf)
- •F-103PLDS (Double Upper Shelves)
- ●F-107P (Fully Adjustable)
- •FR-104P (Flow Rack Station)
- •LF-102P (Laminar Flow Workstation)
- •LS-106P (Computer LAN/WAN)
- P-107P (Packaging / Shipping Unit)
- •T-101P (Double-Sided Workstation)