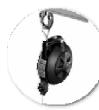

### **More Table Accessories...**

Tool Trolleys
Tool Balancers

Articulating Bin Panel
- Bins Sold Sep.

Articulating Monitor (Old Style CRT) & Keyboard Tray

Tool Balancers – Available in three Sizes for Tools Ranging in Size from .5 to 5 lbs.