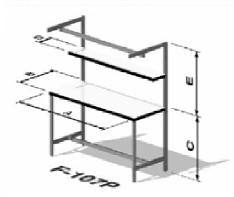

QUALITY • SERVICE • TIMING - phone (877) 777-9130

Here are a few of our Standard Table Styles...

### **WorkBench Models:**

olivios dose

- A-107P (Adj. Height) Not Shown
- A-109P / A-109PE (Flat Table)
- ●ER-108P (Equipment Rack Unit)
- ●F-103PL / F-103PLE (Upper Shelf)
- •F-103PLDS (Double Upper Shelves)
- ●F-107P (Fully Adjustable)
- •FR-104P (Flow Rack Station)
- •LF-102P (Laminar Flow Workstation)
- •LS-106P (Computer LAN/WAN)
- P-107P (Packaging / Shipping Unit)
- •T-101P (Double-Sided Workstation)