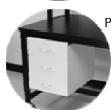

### Here are a few of our Standard Table Accessories...

Metal Drawers

Manual Hand Crank or Electric Switch Hydraulic Lift System

Articulating Monitor & Keyboard Tray – Mouse Tray is Optional

**Tool Boards** 

ABS Plastic Drawers

Tilting Tops – Hydraulic or Manual Control

Bin Panel Storage Tote Bins Optional

**Power Outlets** 

Plastic-Laminated Drawers

Adjustable-Height, Manual w/ Leg Pins

Top Options:
Plastic Laminate
Static-Dissipative
Chemical-Resistant
Solid Surface
Butcher Block