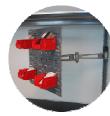

ABS Plastic Drawers

Tilting Tops – Hydraulic or Manual Control

Bin Panel Storage Tote Bins Optional

**Power Outlets** 

Plastic-Laminated Drawers

Adjustable-Height, Manual w/ Leg Pins

Top Options:
Plastic Laminate
Static-Dissipative
Chemical-Resistant
Solid Surface
Butcher Block