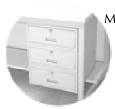

### Here are a few of our Standard Table Accessories...

Metal Drawers

Manual Hand Crank or Electric Switch Hydraulic Lift System

Articulating Monitor & Keyboard Tray – Mouse Tray is Optional

**Tool Boards** 

ABS Plastic Drawers

Tilting Tops – Hydraulic or Manual Control

Bin Panel Storage Tote Bins Optional

**Power Outlets** 

Plastic-Laminated Drawers

Adjustable-Height, Manual w/ Leg Pins

Top Options:
Plastic Laminate
Static-Dissipative
Chemical-Resistant
Solid Surface
Butcher Block