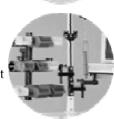

### **More Table Accessories...**

Tool Trolleys
Tool Balancers

Articulating Bin Panel
- Bins Sold Sep.

Articulating Monitor (Old Style CRT) & Keyboard Tray

Tool Balancers – Available in three Sizes for Tools Ranging in Size from .5 to 5 lbs.

Articulating Storage Tray System

Articulating Flat
Monitor Stand
with Keyboard
Tray – Mouse Tray
Optional

Status Indicator Lamp Systems

Air Manifolds

Tilting Tops -Hydraulic or Manual

Total Ergonomic Solutions