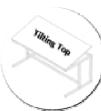

ABS Plastic Drawers

Tilting Tops – Hydraulic or Manual Control

Bin Panel Storage Tote Bins Optional

**Power Outlets** 

Plastic-Laminated Drawers

Adjustable-Height, Manual w/ Leg Pins

Top Options:
Plastic Laminate
Static-Dissipative
Chemical-Resistant
Solid Surface
Butcher Block

Articulating Storage Tray System

Articulating Flat
Monitor Stand
with Keyboard
Tray – Mouse Tray
Optional

Status Indicator Lamp Systems

Air Manifolds

Tilting Tops -Hydraulic or Manual

Total Ergonomic Solutions