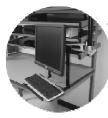

### **WorkBench Models:**

olivios dose

- A-107P (Adj. Height) Not Shown
- A-109P / A-109PE (Flat Table)
- ●ER-108P (Equipment Rack Unit)
- ●F-103PL / F-103PLE (Upper Shelf)
- •F-103PLDS (Double Upper Shelves)
- ●F-107P (Fully Adjustable)
- •FR-104P (Flow Rack Station)
- •LF-102P (Laminar Flow Workstation)
- •LS-106P (Computer LAN/WAN)
- P-107P (Packaging / Shipping Unit)
- •T-101P (Double-Sided Workstation)

### **More Table Accessories...**

Tool Trolleys
Tool Balancers

Articulating Bin Panel
- Bins Sold Sep.

Articulating Monitor (Old Style CRT) & Keyboard Tray

Tool Balancers – Available in three Sizes for Tools Ranging in Size from .5 to 5 lbs.