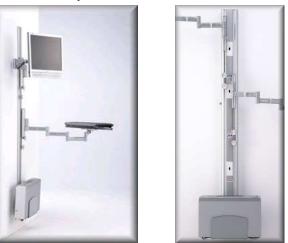

#### Wall Mount Computer Stations: Designed specifically for smaller areas where space is a limited factor. Sit / Stand changeover in seconds. Multiple accessories and configurations available...

**Computer Accessories**