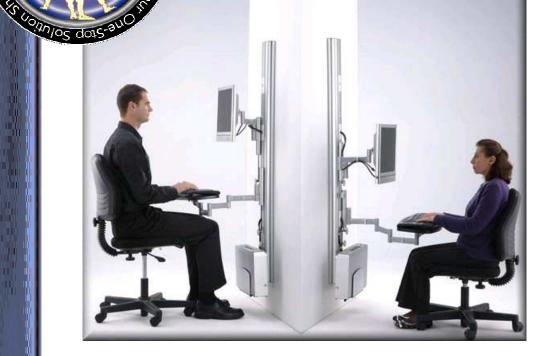

#### Wall Mount Computer Stations: Designed specifically for smaller areas where space is a limited factor. Sit / Stand changeover in seconds. Multiple accessories and configurations available...

**Computer Accessories**